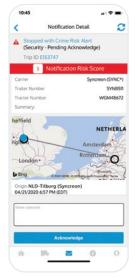

- · Real-time location visibility through interactive maps
- Dynamically evaluate risk as cargo moves through the supply chain based on configurable analytics
- Gain support from Sensitech's direct, global support via local presence in over 70 countries
- Access shipment status based on milestones, location, environmental conditions and risk events
- Configurable exception-based alerts; i.e. extended stop, delayed at border, trailer opened at unauthorized location, off route, stopped in high crime area, late arrival, etc.
- Manage and escalate notifications and risk events with logistics partners to help manage resolution and accountability
- Real-time dashboard of global supply chain status, risk level, and open issues