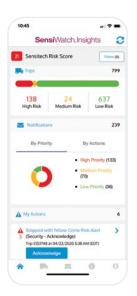

- · Real-time location visibility through interactive maps
- Dynamically evaluate risk as cargo moves through the supply chain based on configurable analytics
- Gain support from Sensitech's direct, global support via local presence in over 70 countries
- Access shipment status based on milestones, location, environmental conditions and risk events
- Configurable exception-based alerts; i.e. extended stop, delayed at border, trailer opened at unauthorized location, off route, stopped in high crime area, late arrival, etc.
- Manage and escalate notifications and risk events with logistics partners to help manage resolution and accountability
- Real-time dashboard of global supply chain status, risk level, and open issues