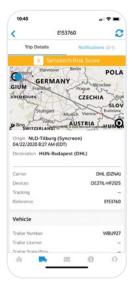

- · Real-time location visibility through interactive maps
- Dynamically evaluate risk as cargo moves through the supply chain based on configurable analytics
- Gain support from Sensitech's direct, global support via local presence in over 70 countries
- Access shipment status based on milestones, location, environmental conditions and risk events
- Configurable exception-based alerts; i.e. extended stop, delayed at border, trailer opened at unauthorized location, off route, stopped in high crime area, late arrival, etc.
- Manage and escalate notifications and risk events with logistics partners to help manage resolution and accountability
- Real-time dashboard of global supply chain status, risk level, and open issues