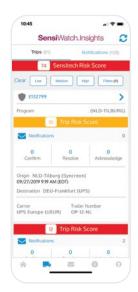

## SensiWatch...Insights...

SensiWatch<sub>™</sub> Insights puts the power of supply chain risk management in your hands. Easily mitigate in-transit risk in real-time using IoT sensors and analytics to proactively address issues before they become critical.

- · Real-time location visibility through interactive maps
- Dynamically evaluate risk as cargo moves through the supply chain based on configurable analytics
- Gain support from Sensitech's direct, global support via local presence in over 70 countries
- Access shipment status based on milestones, location, environmental conditions and risk events
- Configurable exception-based alerts; i.e. extended stop, delayed at border, trailer opened at unauthorized location, off route, stopped in high crime area, late arrival, etc.
- Manage and escalate notifications and risk events with logistics partners to help manage resolution and accountability
- Real-time dashboard of global supply chain status, risk level, and open issues