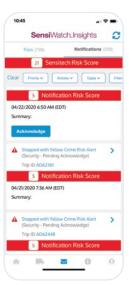

- · Real-time location visibility through interactive maps
- Dynamically evaluate risk as cargo moves through the supply chain based on configurable analytics
- Gain support from Sensitech's direct, global support via local presence in over 70 countries
- Access shipment status based on milestones, location, environmental conditions and risk events
- Configurable exception-based alerts; i.e. extended stop, delayed at border, trailer opened at unauthorized location, off route, stopped in high crime area, late arrival, etc.
- Manage and escalate notifications and risk events with logistics partners to help manage resolution and accountability
- Real-time dashboard of global supply chain status, risk level, and open issues