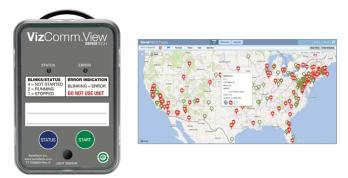

Easy-to-use VizComm<sup>TM</sup> View tracker monitoring devices are placed directly with the cargo to provide real-time updates on location and shipment status. Secure, web-based tracking, along with automated alert messaging, warn of delays or extended stops, and enable shippers to proactively manage every load. Alerts and location data can be integrated with transport management and planning systems to leverage existing technology and processes.

## SensiWatch Vision Services

- Easy-to-implement, single-use, monitoring device
- Secure, web-based tracking application
- Automated alerts: delays, extended stops, late arrivals
- Actionable reporting: shipment summary; carrier and lane performance
- Integration with Transport Management Systems (TMS), Enterprise Resource Planning (ERP), and on-board telematics data